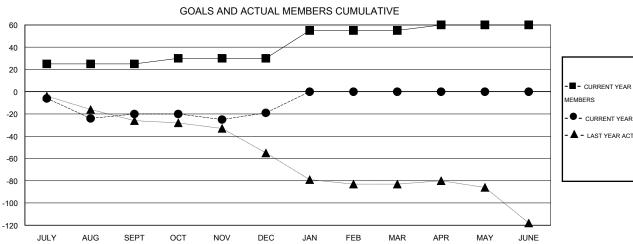

## MONTHLY MEMBERSHIP PROGRESS REPORT

District 19 B

Results as of: 12/31/2016

## Gary Wong LOCATION WASHINGTON

 $\mathsf{GMT}\;\mathsf{CA}\;1$ 

| Clubs                    |                  |           |                  |                  | Members                  |                    |                                     |                    |                  |
|--------------------------|------------------|-----------|------------------|------------------|--------------------------|--------------------|-------------------------------------|--------------------|------------------|
| RESULTS FOR 2016-2017    |                  |           |                  |                  | RESULTS FOR 2016-2017    |                    |                                     |                    |                  |
| QUARTER                  | NEW CLUB<br>GOAL | NEW CLUBS | DROPPED<br>CLUBS | NET<br>GAIN/LOSS | QUARTER                  | NEW MEMBER<br>GOAL | CHARTER AND<br>NEW MEMBERS<br>ADDED | DROPPED<br>MEMBERS | NET<br>GAIN/LOSS |
| JULY/AUG/SEPT            | 1                | 0         | 1                | -1               | JULY/AUG/SEPT            | 25                 | 25                                  | 45                 | -20              |
| OCT/NOV/DEC  JAN/FEB/MAR | 1                | 0<br>0    | 0                | 0                | OCT/NOV/DEC  JAN/FEB/MAR | 5<br>25            | 20<br>0                             | 19<br>0            | 1<br>0           |
| APR/MAY/JUNE             | 0                | 0         | 0                | 0                | APR/MAY/JUNE             | 5                  | 0                                   | 0                  | 0                |